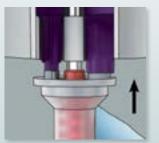

6. Close the latch with an audible click.

3. Insert the cartridge into the Pentamix<sup>™</sup> Lite Automatic Mixing Unit.

4. Turn the wheel (piston) forward.

7. Press the green start button to fill the impression tray or elastomer syringe.