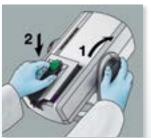

# Fast and intuitive set-up AND USE

1. Remove the cartridge.

5. Attach a Penta<sup>™</sup> Mixing Tip – Red.

2. Insert Penta<sup>™</sup> Foil Bag with the 3M ESPE impression material of your choice into the cartridge.