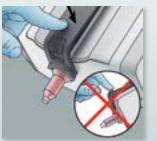

# Fast and intuitive set-up AND USE

1. Remove the cartridge.

5. Attach a Penta<sup>™</sup> Mixing Tip – Red.

2. Insert Penta<sup>™</sup> Foil Bag with the 3M ESPE impression material of your choice into the cartridge.

6. Close the latch with an audible click.

3. Insert the cartridge into the Pentamix<sup>™</sup> Lite Automatic Mixing Unit.

4. Turn the wheel (piston) forward.

7. Press the green start button to fill the impression tray or elastomer syringe.