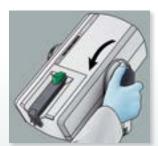

6. Close the latch with an audible click.

3. Insert the cartridge into the Pentamix<sup>™</sup> Lite Automatic Mixing Unit.

4. Turn the wheel (piston) forward.

7. Press the green start button to fill the impression tray or elastomer syringe.