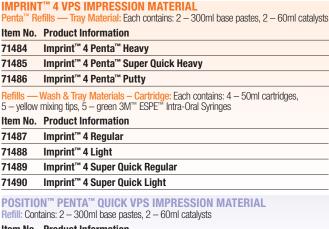

### Imprint<sup>™</sup> 4 VPS Impression Material

Item No. Product Information

29063 Position<sup>™</sup> Penta<sup>™</sup> Quick VPS Alginate Replacement – Refill