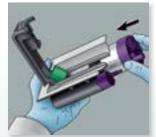

# Fast and intuitive set-up AND USE

1. Remove the cartridge.

5. Attach a Penta<sup>™</sup> Mixing Tip – Red.

2. Insert Penta<sup>™</sup> Foil Bag with the 3M ESPE impression material of your choice into the cartridge.

6. Close the latch with an audible click.

3. Insert the cartridge into the Pentamix<sup>™</sup> Lite Automatic Mixing Unit.

4. Turn the wheel (piston) forward.

7. Press the green start button to fill the impression tray or elastomer syringe.