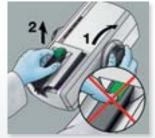

# Fast and intuitive set-up AND USE

1. Remove the cartridge.

5. Attach a Penta<sup>™</sup> Mixing Tip – Red.

2. Insert Penta<sup>™</sup> Foil Bag with the 3M ESPE impression material of your choice into the cartridge.