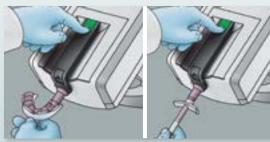

6. Close the latch with an audible click.

3. Insert the cartridge into the Pentamix<sup>™</sup> Lite Automatic Mixing Unit.

4. Turn the wheel (piston) forward.

7. Press the green start button to fill the impression tray or elastomer syringe.