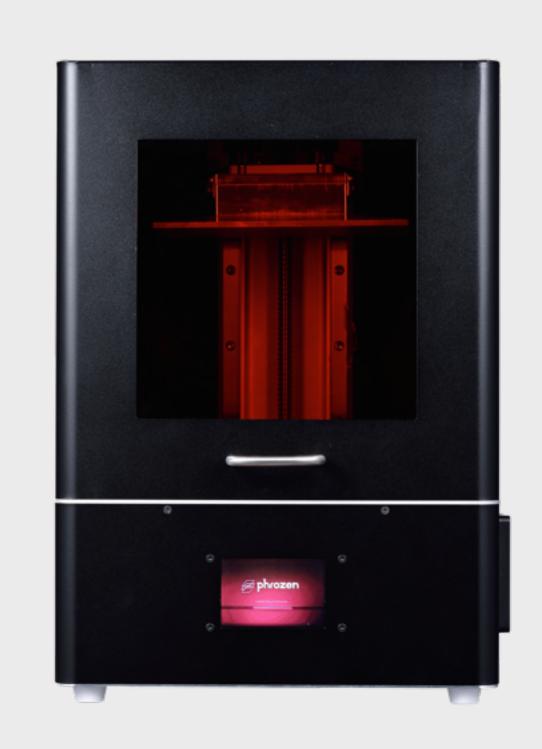

## Shuffle & Shuffle XL

Ultimate Consumer LCD 3D Printer
Designed and Manufactured by Phrozen in Taiwan,
which can help you do:

## A Closer Look on Shuffle Series

|                        | Shuffle                                       | Shuffle XL                                    |
|------------------------|-----------------------------------------------|-----------------------------------------------|
| Printing Specification |                                               |                                               |
| Technology             | LCD                                           | LCD                                           |
| XY Resolution          | 47 μm                                         | 75 µm                                         |
| Min Layer Height       | 10 μm                                         | 10 µm                                         |
| Printing Speed         | 30 mm / hr                                    | 30 mm / hr                                    |
| Build Volume           | 12 x 6.8 x 20 cm                              | 19 x 12 x 20 cm                               |
| Hardware Specification |                                               |                                               |
| Printer Size           | 28 x 28 x 42 cm                               | 39 x 29 x 42 cm                               |
| Printer Weight         | 16 Kg                                         | 21.5 Kg                                       |
| LCD Specification      | 5.5" 2K LCD Panel                             | 8.9" 2K LCD Panel                             |
| Light Engine           | ParaLED Matrix                                | ParaLED Matrix                                |
| <b>Z-axis</b>          | Twin Linear Rail<br>Ball Screw / Ball Bearing | Twin Linear Rail<br>Ball Screw / Ball Bearing |
| Sensor                 | Optical Switch                                | Optical Switch                                |
| Front Display          | 3.5" Touch Display                            | 3.5" Touch Display                            |
| Others                 | Panel cooling fan<br>Air-tight lid            | Panel cooling fan<br>Air-tight lid            |
| Software Specification |                                               |                                               |
| Slicing Software       | nanoDLP / Phrozen Edition                     | nanoDLP / Phrozen Edition                     |
| Support Software       | ChiTu                                         | ChiTu                                         |
| File Input             | USB / LAN / WIFI                              | USB / LAN / WIFI                              |
| File Format            | STL, SLC, ZIP(PNGs)                           | STL, SLC, ZIP(PNGs)                           |