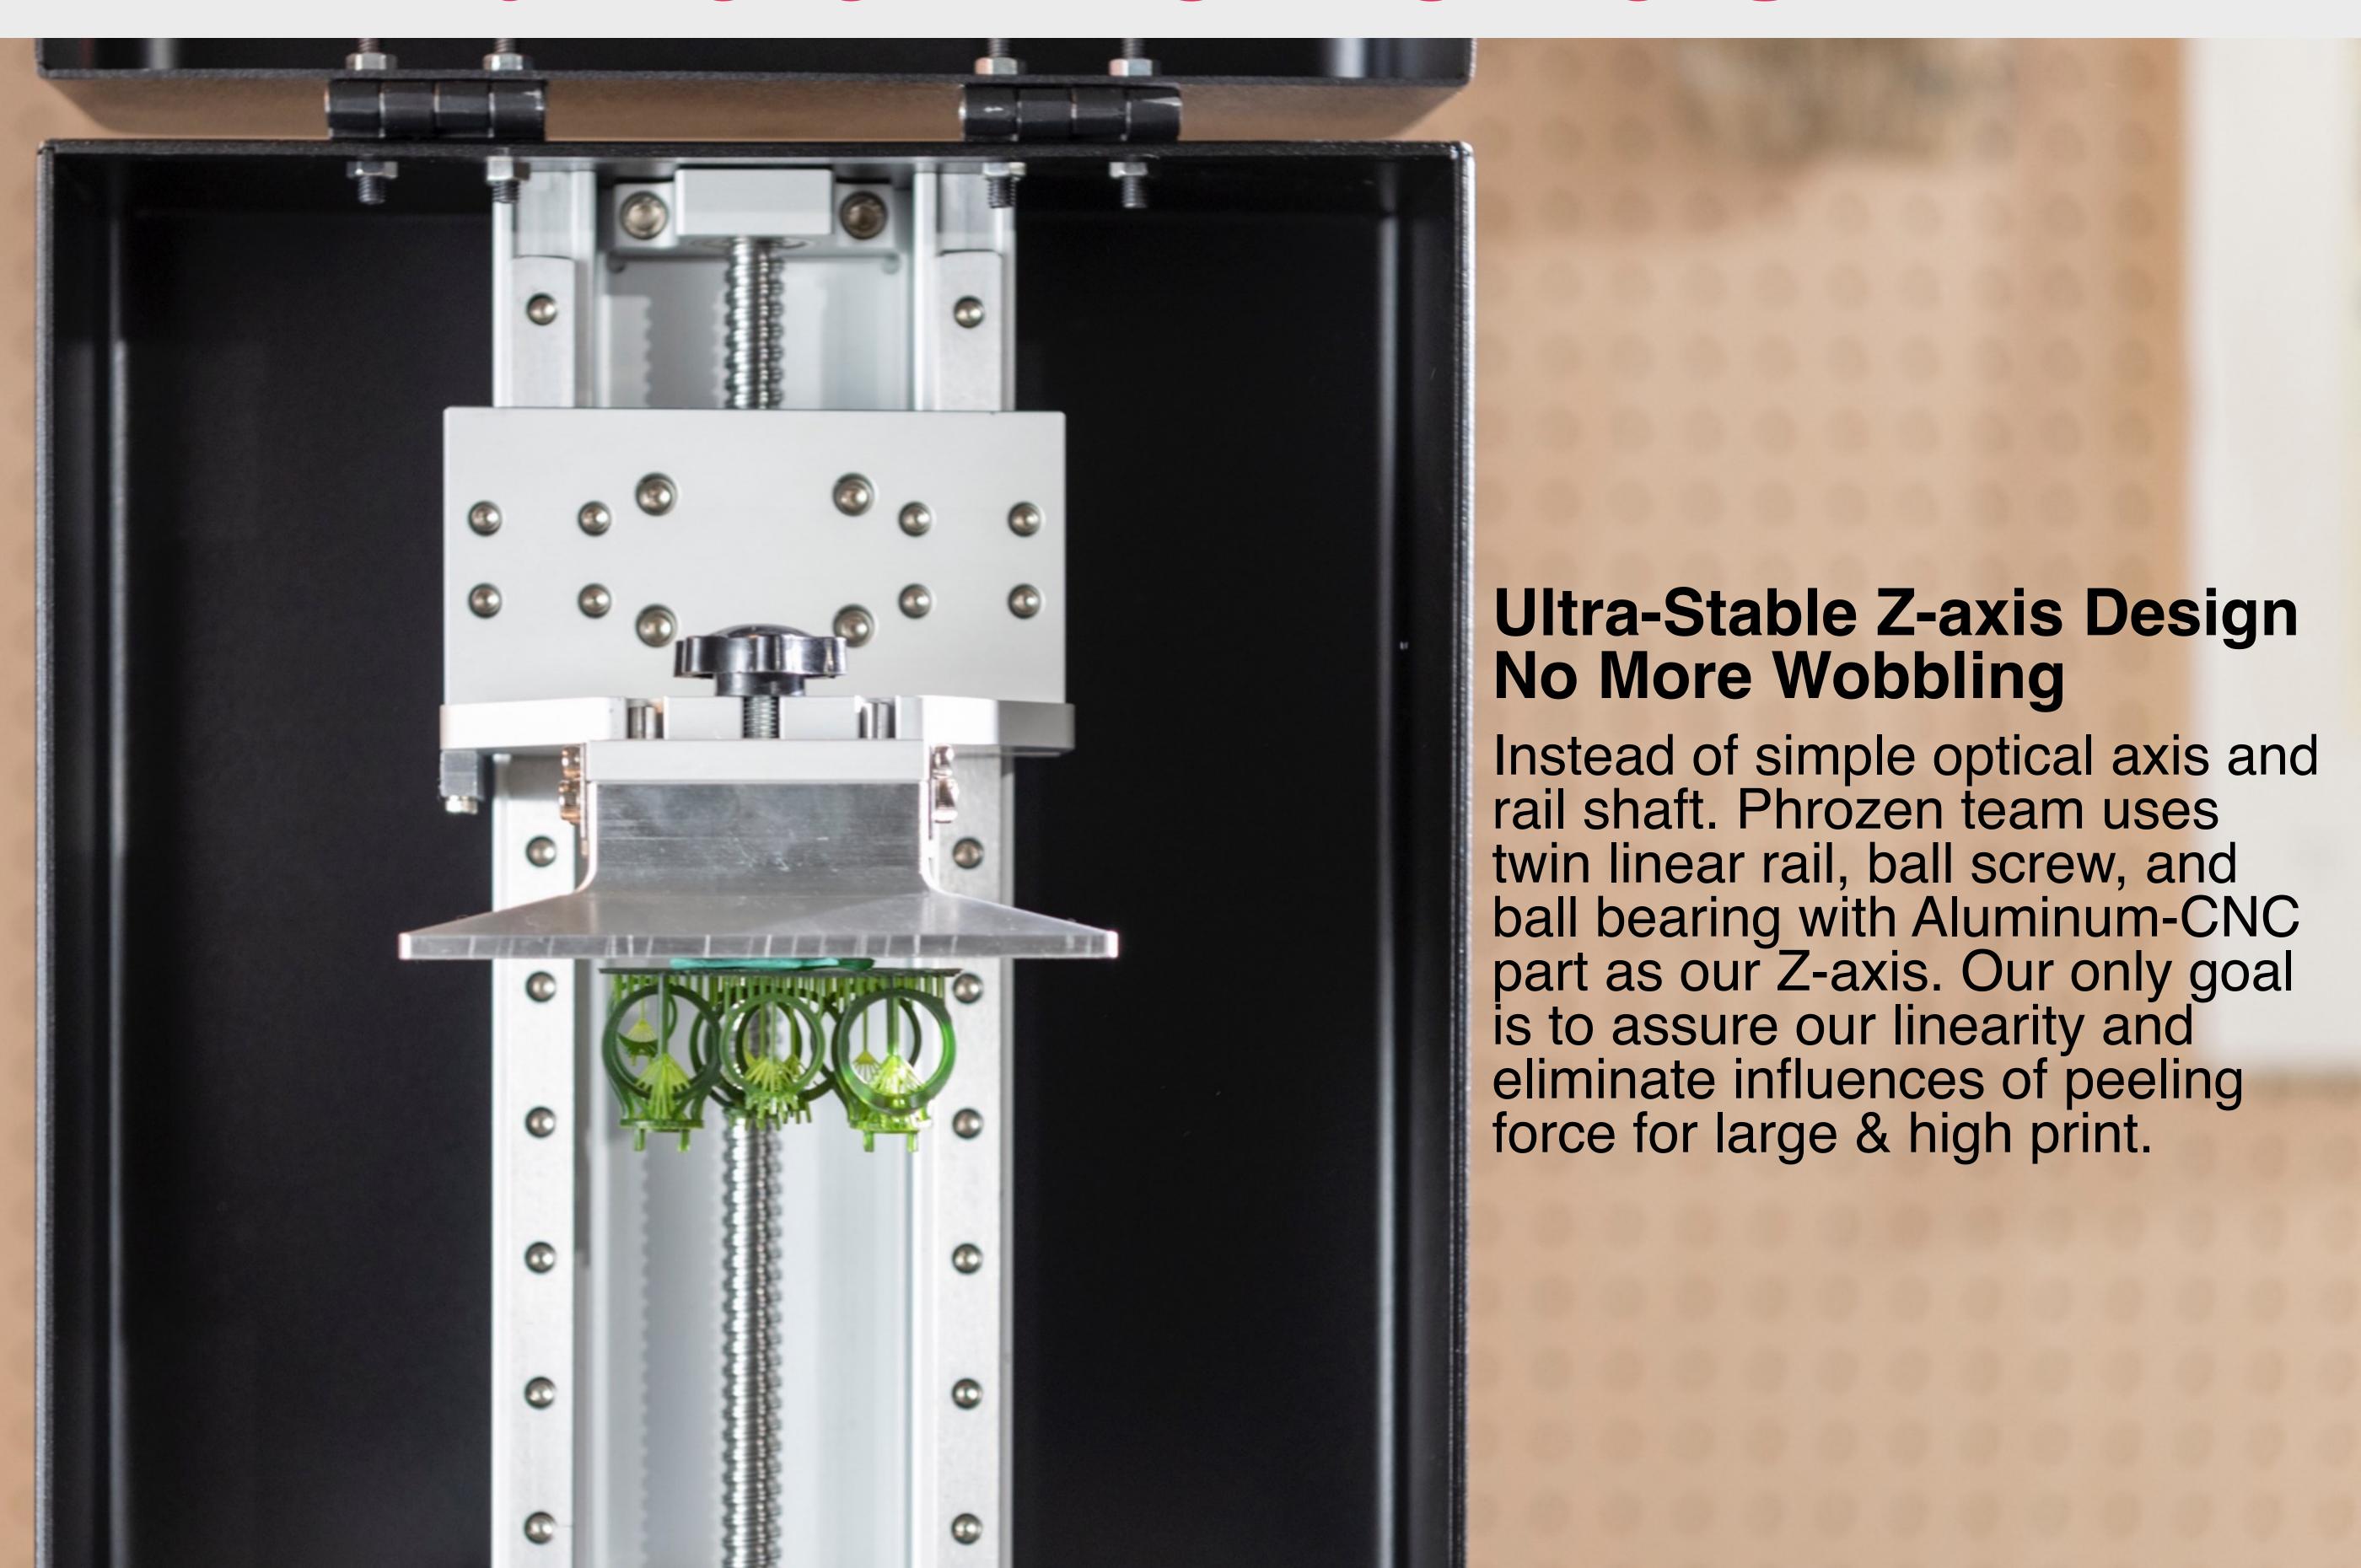

## Shuffle & Shuffle XL

Ultimate Consumer LCD 3D Printer
Designed and Manufactured by Phrozen in Taiwan,
which can help you do:





## What makes Phrozen Shuffle different from others?



## A Closer Look on Shuffle Series





|                        | Shuffle                                       | Shuffle XL                                    |
|------------------------|-----------------------------------------------|-----------------------------------------------|
| Printing Specification |                                               |                                               |
| Technology             | LCD                                           | LCD                                           |
| XY Resolution          | 47 μm                                         | 75 µm                                         |
| Min Layer Height       | 10 μm                                         | 10 µm                                         |
| Printing Speed