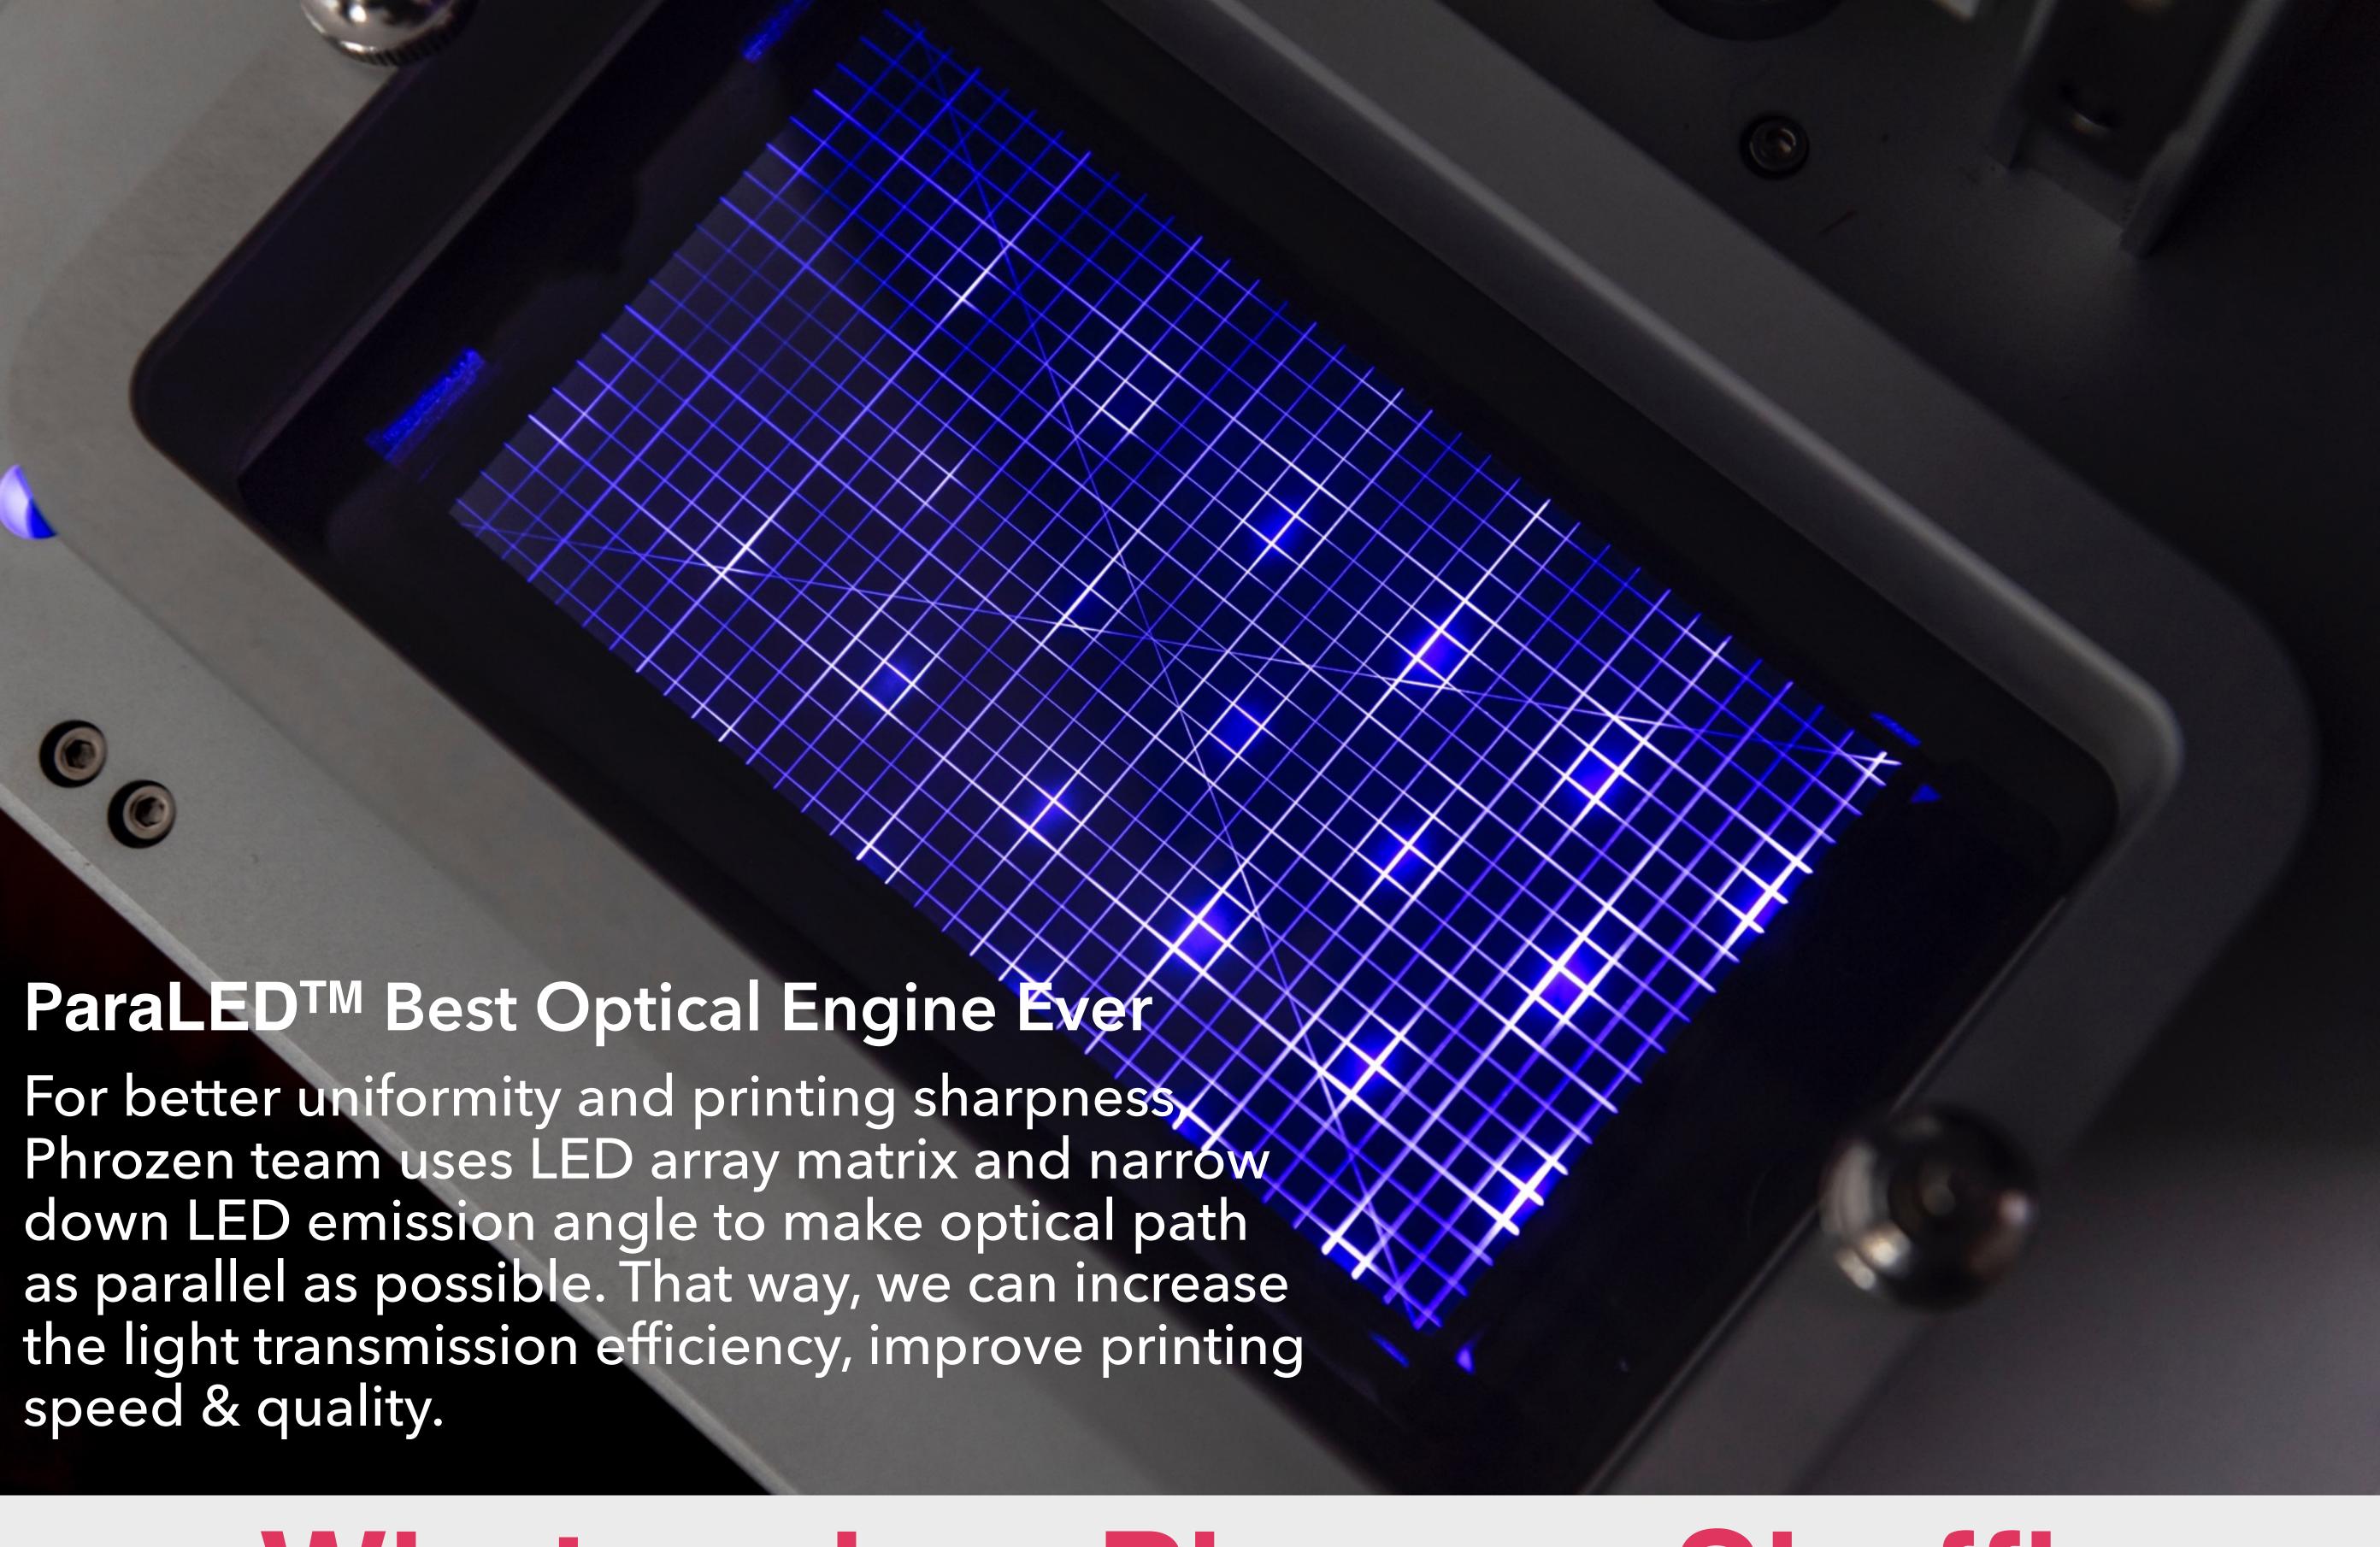

## Shuffle & Shuffle XL

Ultimate Consumer LCD 3D Printer
Designed and Manufactured by Phrozen in Taiwan,
which can help you do:





## What makes Phrozen Shuffle different from others?



## A Closer Look on Shuffle Series





|                        | Shuffle                                       | Shuffle XL                                    |
|------------------------|-----------------------------------------------|-----------------------------------------------|
| Printing Specification |                                               |                                               |
| Technology             | LCD                                           | LCD                                           |
| XY Resolution          | 47 μm                                         | 75 µm                                         |
| Min Layer Height       | 10 μm                                         | 10 µm