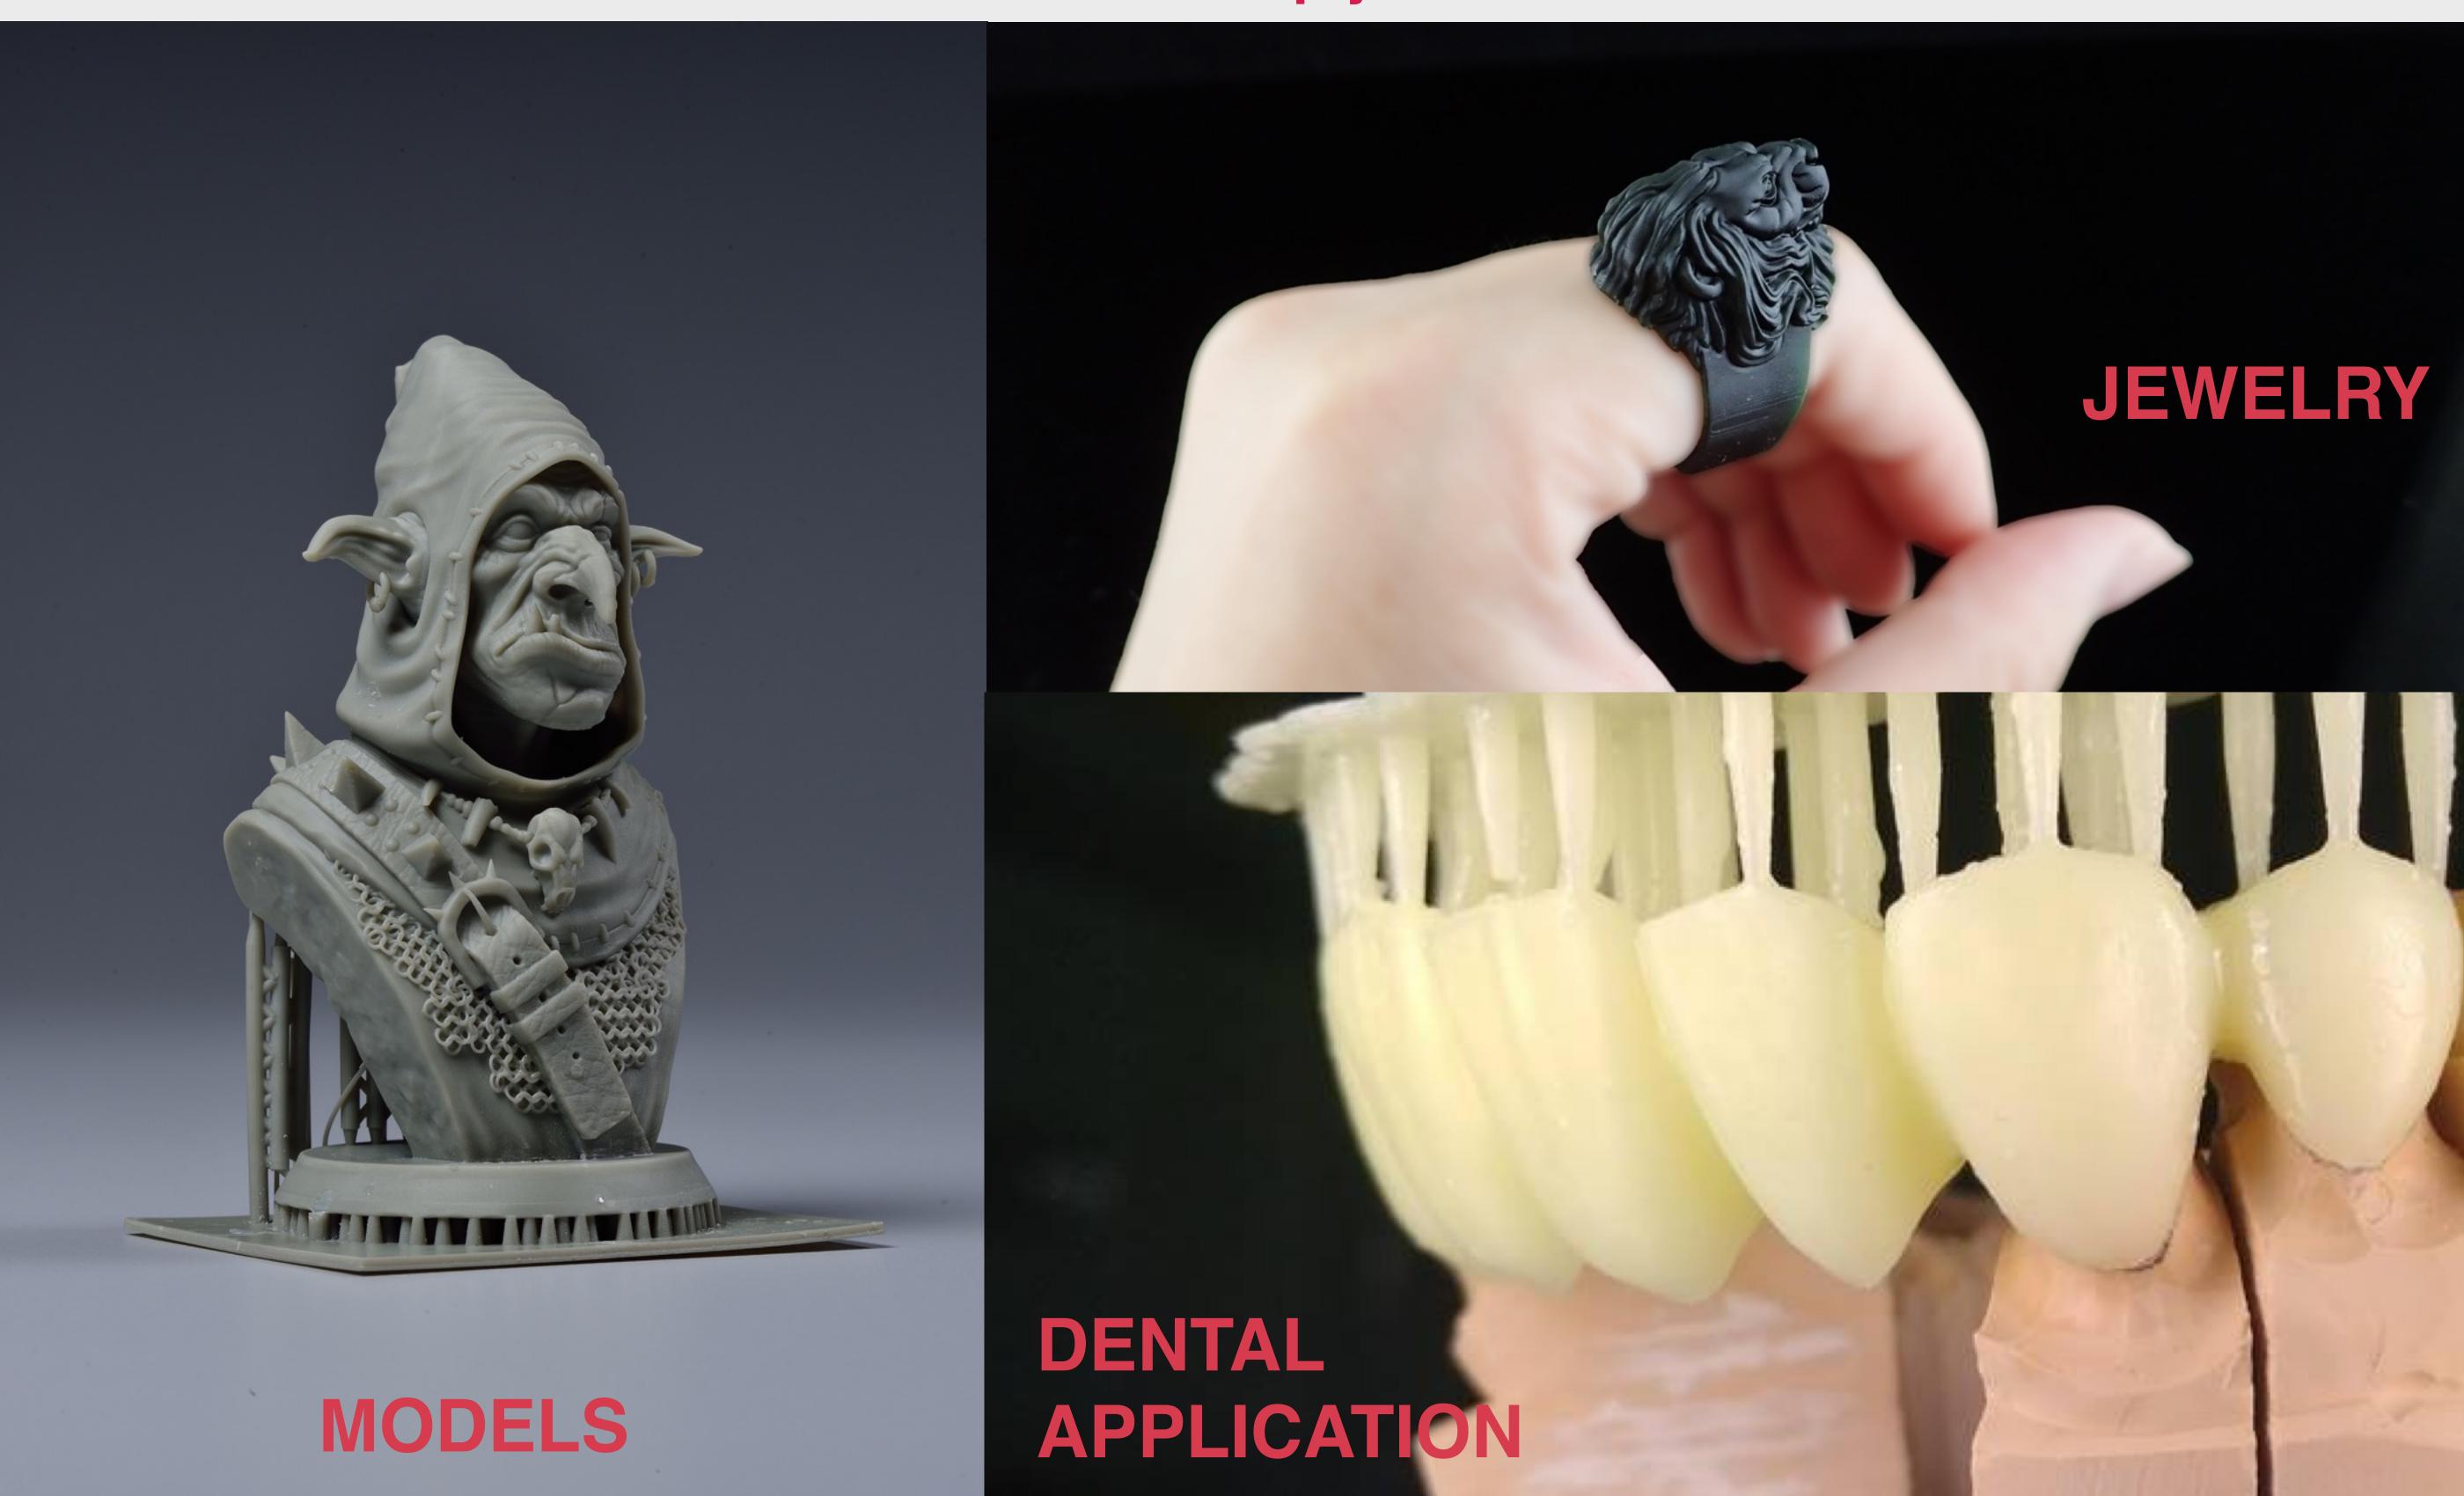

## Shuffle & Shuffle XL

Ultimate Consumer LCD 3D Printer
Designed and Manufactured by Phrozen in Taiwan,
which can help you do:





## What makes Phrozen Shuffle different from others?



## A Closer Look on Shuffle Series





|                        | Shuffle                                       | Shuffle XL                                    |
|------------------------|-----------------------------------------------|-----------------------------------------------|
| Printing Specification |                                               |                                               |
| Technology             | LCD                                           | LCD                                           |
| XY Resolution          | 47 μm                                         | 75 µm                                         |
| Min Layer Height       | 10 μm                                         | 10 µm