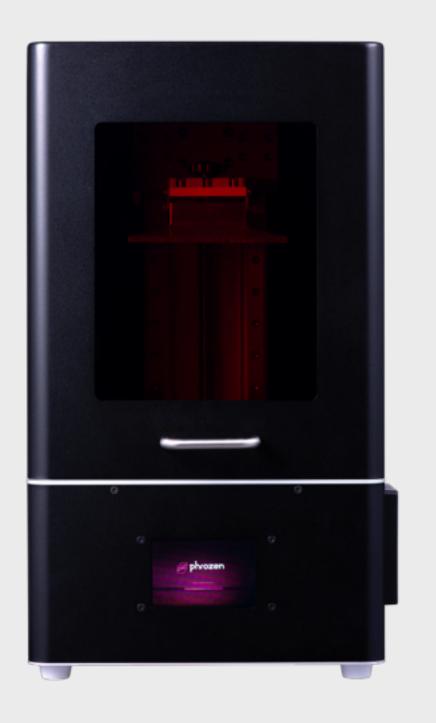

## Shuffle & Shuffle XL

Ultimate Consumer LCD 3D Printer
Designed and Manufactured by Phrozen in Taiwan,
which can help you do:

## A Closer Look on Shuffle Series

|                        | Shuffle                                       | Shuffle XL                                    |
|------------------------|-----------------------------------------------|-----------------------------------------------|
| Printing Specification |                                               |                                               |
| Technology             | LCD                                           | LCD                                           |
| XY Resolution          | 47 μm                                         | 75 µm                                         |
| Min Layer Height       | 10 μm                                         | 10 µm                                         |
| Printing Speed         | 30 mm / hr                                    | 30 mm / hr                                    |
| Build Volume           | 12 x 6.8 x 20 cm                              | 19 x 12 x 20 cm                               |
| Hardware Specification |                                               |                                               |
| Printer Size           | 28 x 28 x 42 cm                               | 39 x 29 x 42 cm                               |
| Printer Weight         | 16 Kg                                         | 21.5 Kg                                       |
| LCD Specification      | 5.5" 2K LCD Panel                             | 8.9" 2K LCD Panel                             |
| Light Engine           | ParaLED Matrix                                | ParaLED Matrix                                |
| <b>Z-axis</b>          | Twin Linear Rail<br>Ball Screw / Ball Bearing | Twin Linear Rail<br>Ball Screw / Ball Bearing |
| Sensor                 | Optical Switch                                | Optical Switch                                |
| Front Display          | 3.5" Touch Display                            | 3.5" Touch Display                            |
| Others                 | Panel cooling fan<br>Air-tight lid            | Panel cooling fan<br>Air-tight lid            |
| Software Specification |                                               |                                               |
| Slicing Software       | nanoDLP / Phrozen Edition                     | nanoDLP / Phrozen Edition                     |
| Support Software       | ChiTu                                         | ChiTu                                         |
| File Input             | USB / LAN / WIFI                              | USB / LAN / WIFI                              |
| File Format            | STL, SLC, ZIP(PNGs)                           | STL, SLC, ZIP(PNGs)                           |